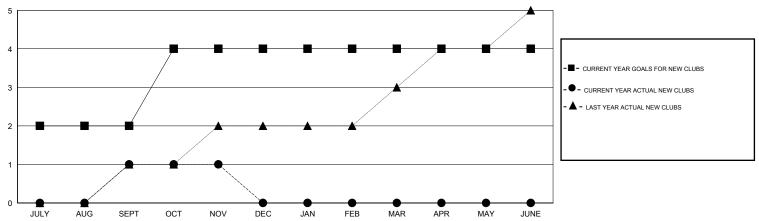

#### GOALS AND ACTUAL NEW CLUBS CUMULATIVE

## GMT: V S Kukreja LOCATION INDIA GMT CA 6

|               |                  | Clubs             |                  |                  | Members               |                    |                                     |                    |                  |
|---------------|------------------|-------------------|------------------|------------------|-----------------------|--------------------|-------------------------------------|--------------------|------------------|
|               | RESU             | LTS FOR 2016-2017 |                  |                  | RESULTS FOR 2016-2017 |                    |                                     |                    |                  |
| QUARTER       | NEW CLUB<br>GOAL | NEW CLUBS         | DROPPED<br>CLUBS | NET<br>GAIN/LOSS | QUARTER               | NEW MEMBER<br>GOAL | CHARTER AND<br>NEW MEMBERS<br>ADDED | DROPPED<br>MEMBERS | NET<br>GAIN/LOSS |
| JULY/AUG/SEPT | 2                | 1                 | 0                | 1                | JULY/AUG/SEPT         | 65                 | 163                                 | 32                 | 131              |
| OCT/NOV/DEC   | 2                | 0                 | 0                | 0                | OCT/NOV/DEC           | 55                 | 78                                  | 10                 | 68               |
| JAN/FEB/MAR   | 0                | 0                 | 0                | 0                | JAN/FEB/MAR           | 10                 | 0                                   | 0                  | 0                |
| APR/MAY/JUNE  | 0                | 0                 | 0                | 0                | APR/MAY/JUNE          | 0                  | 0                                   | 0                  | 0                |