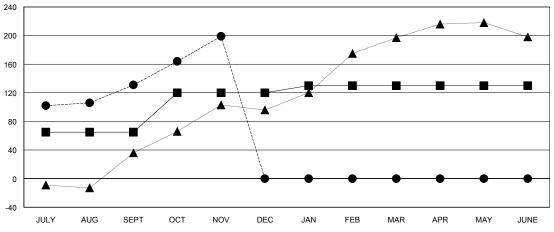

#### GOALS AND ACTUAL MEMBERS CUMULATIVE

| -■-  | CURRENT YEAR GOALS FOR NEW |
|------|----------------------------|
| MEMA | EDG                        |

- CURRENT YEAR ACTUAL MEMBERS

- ▲ - LAST YEAR ACTUAL MEMBERS

## GMT: V S Kukreja LOCATION INDIA GMT CA 6

|               |                  | Clubs             |                  |                  | Members               |                    |                                     |                    |                  |
|---------------|------------------|-------------------|------------------|------------------|-----------------------|--------------------|-------------------------------------|--------------------|------------------|
|               | RESU             | LTS FOR 2016-2017 |                  |                  | RESULTS FOR 2016-2017 |                    |                                     |                    |                  |
| QUARTER       | NEW CLUB<br>GOAL | NEW CLUBS         | DROPPED<br>CLUBS | NET<br>GAIN/LOSS | QUARTER               | NEW MEMBER<br>GOAL | CHARTER AND<br>NEW MEMBERS<br>ADDED | DROPPED<br>MEMBERS | NET<br>GAIN/LOSS |
| JULY/AUG/SEPT | 2                | 1                 | 0                | 1                | JULY/AUG/SEPT         | 65                 | 163                                 | 32                 | 131              |
| OCT/NOV/DEC   | 2                | 0                 | 0                | 0                | OCT/NOV/DEC           | 55                 | 78                                  | 10                 | 68               |
| JAN/FEB/MAR   | 0                | 0                 | 0                | 0                | JAN/FEB/MAR           | 10                 | 0                                   | 0                  | 0                |
| APR/MAY/JUNE  | 0                | 0                 | 0                | 0                | APR/MAY/JUNE          | 0                  | 0                                   | 0                  | 0                |